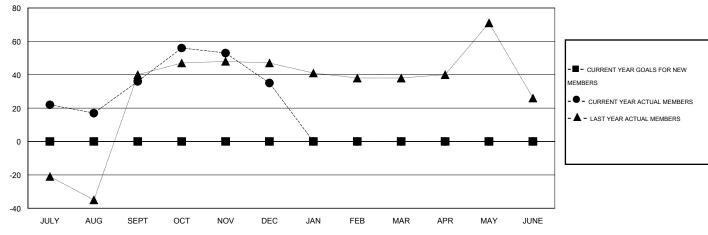

#### GOALS AND ACTUAL MEMBERS CUMULATIVE

| DROPPED CLUBS: 1  DROPPED MEMBERS |               | 22 CLUBS OF 47 ADDED 1 OR MORE<br>NEW MEMBERS | GENDER DISTRIBI<br>MALE<br>FEMALE     | UTION<br>703 (60.66%)<br>456 (39.34%) |            |
|-----------------------------------|---------------|-----------------------------------------------|---------------------------------------|---------------------------------------|------------|
| DECEASED CLUB CANCELLED OTHER     | 9<br>0<br>108 | CLICK HERE FOR HEALTH ASSESSMENT DATA         | FAMILY UNIT MEMBERS HEAD OF HOUSEHOLD |                                       | 301<br>141 |
| TOTAL                             | 117           |                                               | NON-HEAD OF HOUSEHO                   | 160                                   |            |